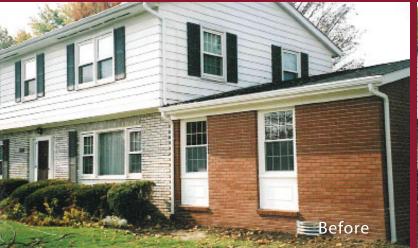

## CT BRICK STAINING TRANSFORMATIONS

Proprietary staining process with proven success lasting 20+ years in the field with Masonry Cosmetics. CT Brick offers a long-lasting whitewashed look while still having the authentic character and grace of brick, or other masonry. We can achieve a distressed whitewash look with a little or a lot of the background showing through. Keep in mind - the original masonry color, as well as the absorbency of the masonry, will have an effect on the outcome.