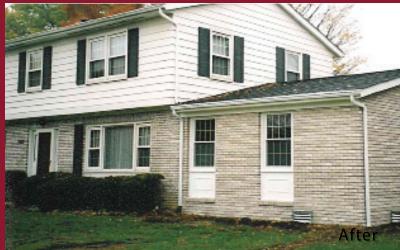

## CT BRICK STAINING TRANSFORMATIONS

Proprietary staining process with proven success lasting 20+ years in the field with Masonry Cosmetics. CT Brick offers a long-lasting whitewashed look while still having the authentic character and grace of brick, or other masonry. We can achieve a distressed whitewash look with a little or a lot of the background showing through. Keep in mind - the original masonry color, as well as the absorbency of the masonry, will have an effect on the outcome.