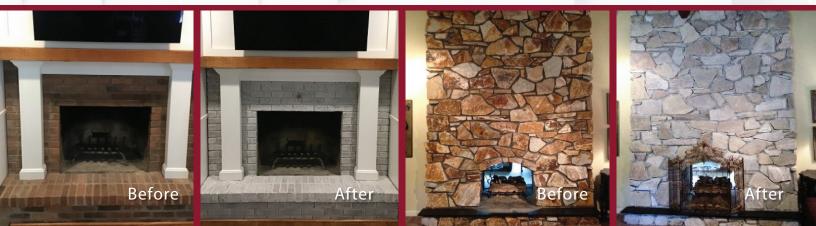

## CT BRICK STAINING TRANSFORMATIONS

Proprietary staining process with proven success lasting 20+ years in the field with Masonry Cosmetics. CT Brick offers a long-lasting whitewashed look while still having the authentic character and grace of brick, or other masonry. We can achieve a distressed whitewash look with a little or a lot of the background showing through. Keep in mind - the original masonry color, as well as the absorbency of the masonry, will have an effect on the outcome.