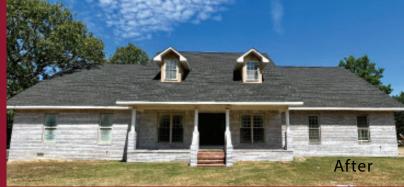

## CT BRICK STAINING TRANSFORMATIONS

Proprietary staining process with proven success lasting 20+ years in the field with Masonry Cosmetics. CT Brick offers a long-lasting whitewashed look while still having the authentic character and grace of brick, or other masonry. We can achieve a distressed whitewash look with a little or a lot of the background showing through. Keep in mind - the original masonry color, as well as the absorbency of the masonry, will have an effect on the outcome.