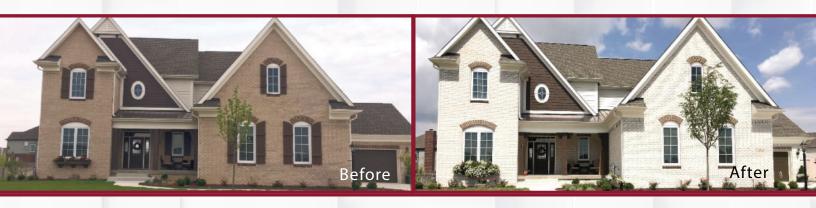

## CT BRICK STAINING TRANSFORMATIONS

Proprietary staining process with proven success lasting 20+ years in the field with Masonry Cosmetics. CT Brick offers a long-lasting whitewashed look while still having the authentic character and grace of brick, or other masonry. We can achieve a distressed whitewash look with a little or a lot of the background showing through. Keep in mind - the original masonry color, as well as the absorbency of the masonry, will have an effect on the outcome.