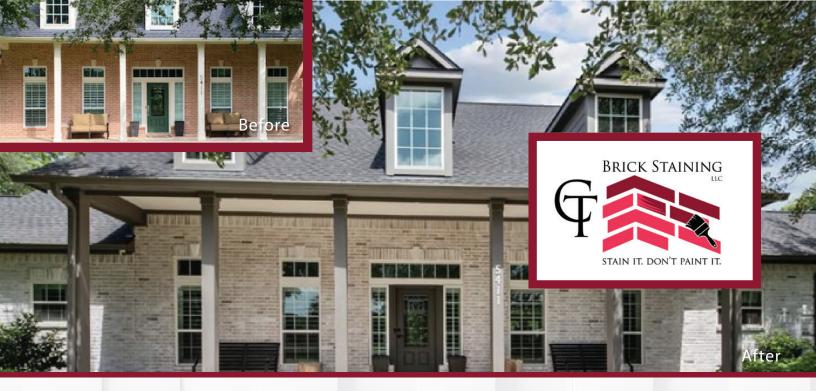

## CT BRICK STAINING TRANSFORMATIONS

Proprietary staining process with proven success lasting 20+ years in the field with Masonry Cosmetics. CT Brick offers a long-lasting whitewashed look while still having the authentic character and grace of brick, or other masonry. We can achieve a distressed whitewash look with a little or a lot of the background showing through. Keep in mind - the original masonry color, as well as the absorbency of the masonry, will have an effect on the outcome.